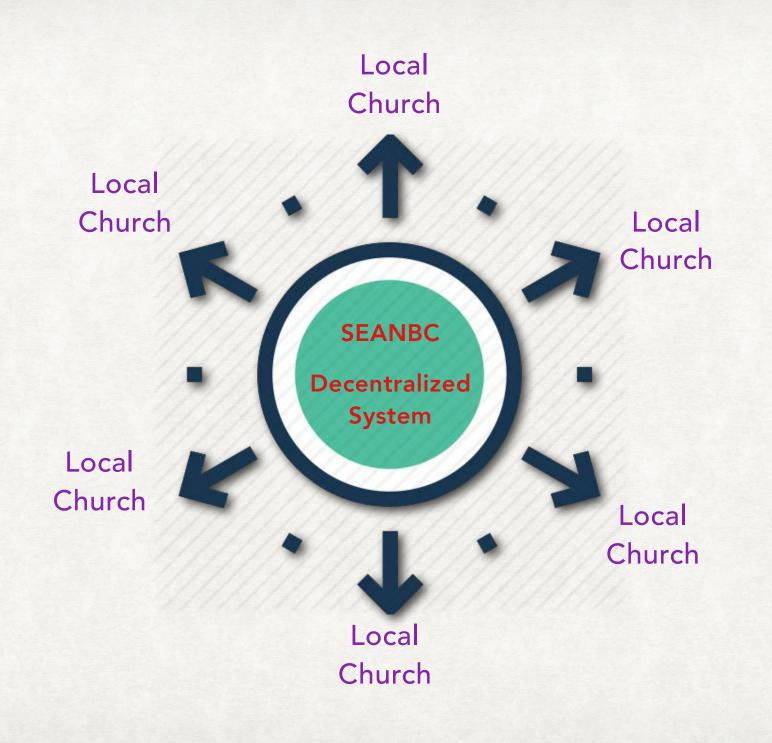

# The Story of Myanmar SEANBC Extension & Delivery of the Course of Study through the Decentralized System