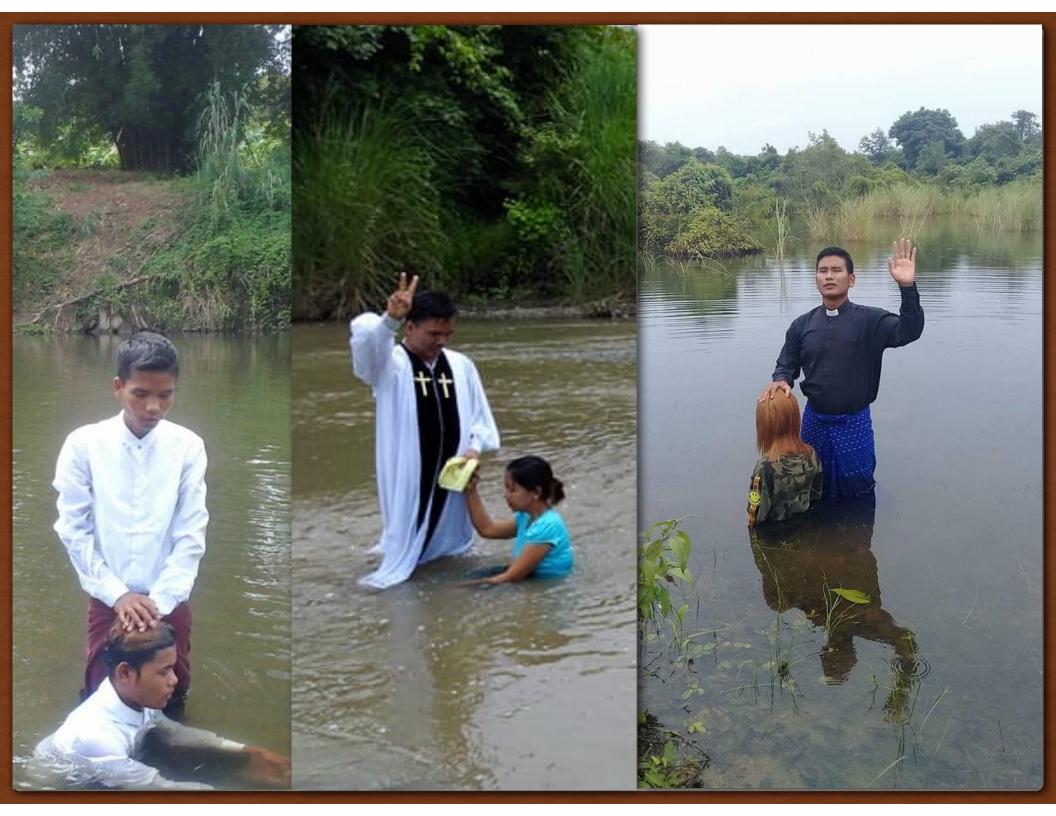

# Entrusted to Entrust

And the things you have heard me say in the presence of many witnesses entrust to reliable people who will also be qualified to teach others (2Tim2:2)