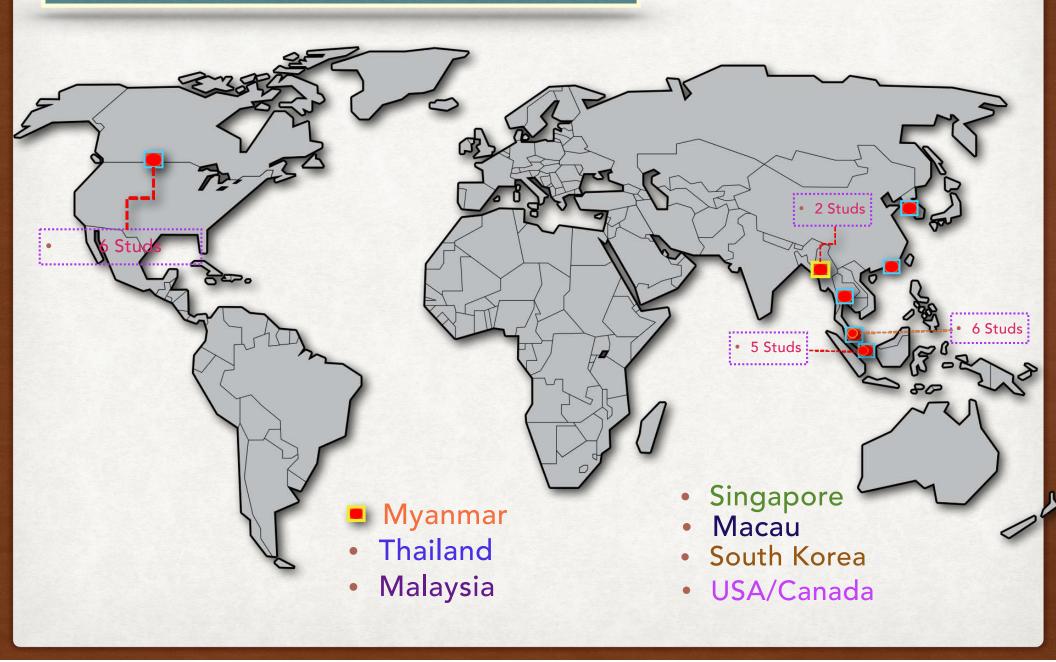

# SEANBC ONLINE (MOBILE) EDUCATION (19 STUDENTS IN THE FIRST COURSE FROM 4 COUNTRIES)

# SEANBC ONLINE (MOBILE) EDUCATION (33 STUDENTS IN 7 COUNTRIES)