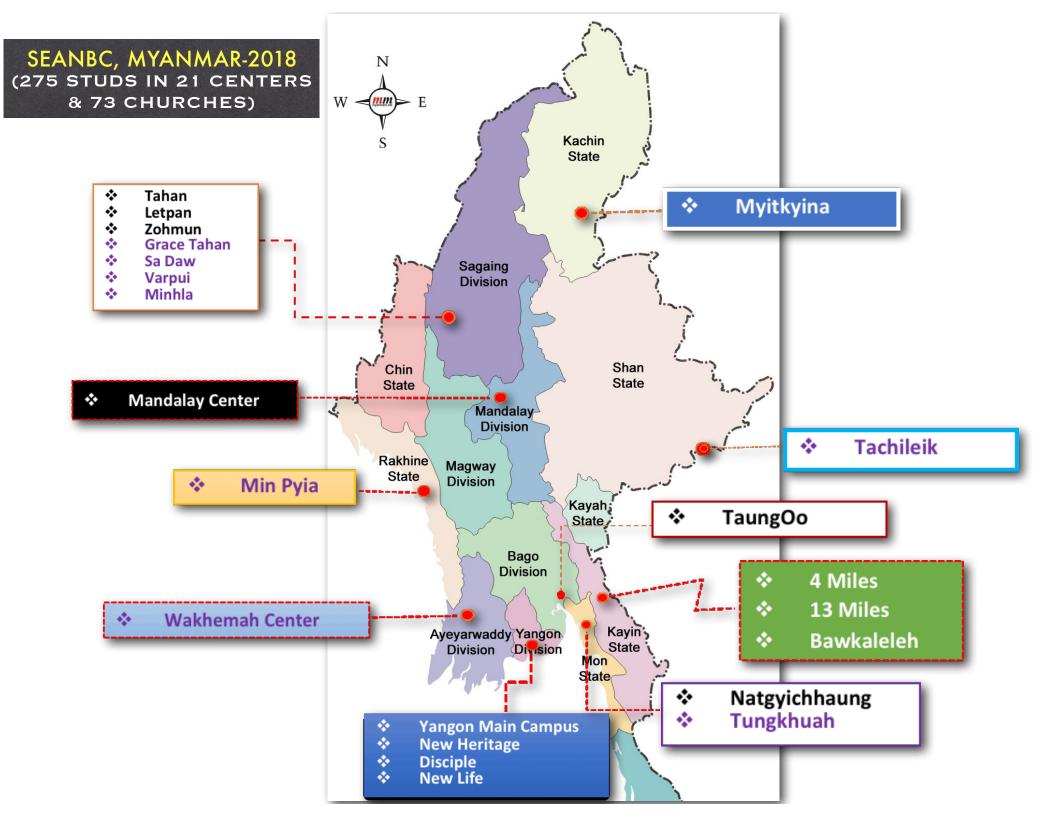

# Entrusted to Entrust

And the things you have heard me say in the presence of many witnesses entrust to reliable people who will also be qualified to teach others (2Tim2:2)

# The Story of Myanmar SEANBC Extension & Delivery of the Course of Study through the Decentralized System



# Theological education is only in the Bible College



# SEANBC, MYANMAR 2015

- ONLY 1 SEANBC CENTER
- 22 CHURCHES IN THE WHOLE COUNTRY























# SEANBC, MYANMAR











21 Centers275 Studs in 2018





# SEANBC, MYANMAR (NATIONAL TEACHERS & COORDINATORS)















# SEANBC COURSE OF STUDY ONLINE (MOBILE) PROGRAM





# SEANBC ONLINE (MOBILE) EDUCATION (19 STUDENTS IN THE FIRST COURSE FROM 4 COUNTRIES)



# SEANBC ONLINE (MOBILE) EDUCATION (33 STUDENTS IN 7 COUNTRIES)







## Ray McCrary

Professor Philip. This is pastor Ray McCrary from the Indianapolis group. As we progress through this class on Communication, are there any assignments which need to be delivered in the classroom; such as giving a devotional or speeches? We could probably facilitate this for you and have students sends videos to you. If there is any way I can be of assistance for you on this end, let me know.

11:57 PM

Today

## Zozum

That is great pastor Ray







### Ray MCrary

Classes in Indianapolis are