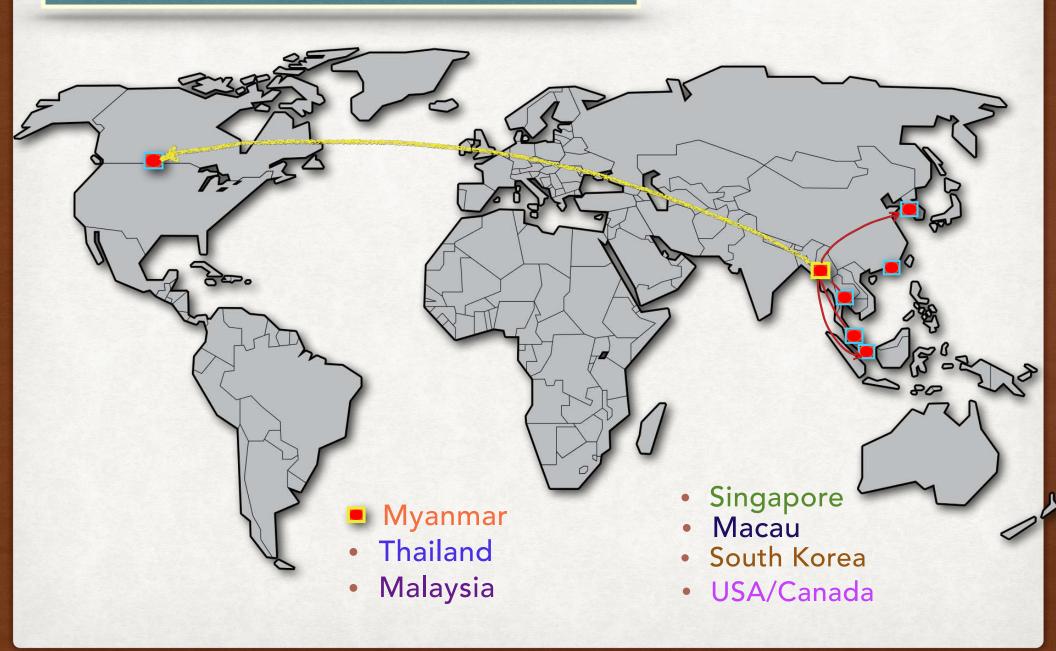

# SEANBC ONLINE (MOBILE) EDUCATION (19 STUDENTS IN THE FIRST COURSE FROM 4 COUNTRIES)

# SEANBC ONLINE (MOBILE) EDUCATION (33 STUDENTS IN 7 COUNTRIES)