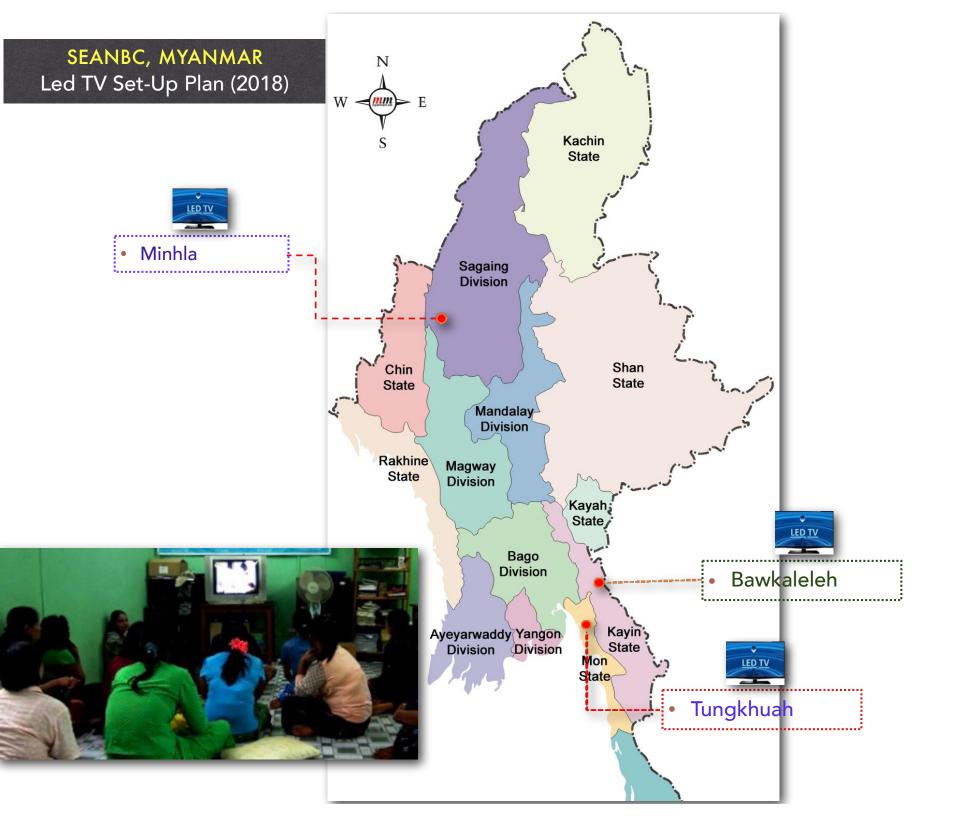

This is pastor Ray McCrary from the Indianapolis group. As we progress through this class on Communication, are there any assignments which need to be delivered in the classroom; such as giving a devotional or speeches? We could probably facilitate this for you and have students sends videos to you. If there is any way I can be of assistance for you on this end, let me know.

11:57 PM

Today

## Zozum

That is great pastor Ray







### Ray MCrary

Classes in Indianapolis are going real well. We have been meeting together every Friday to discuss the online sessions and our students have been faithful to attend each week. Pastor Zozum (our local facilitator) tells me that all students are thrilled with Survey of the Bible course.

7:31 PM



### 선교사님 김재우

Wow! Thanks for the good news







# Entrusted to Entrust

And the things you have heard me say in the presence of many witnesses entrust to reliable people who will also be qualified to teach others (2Tim2:2)